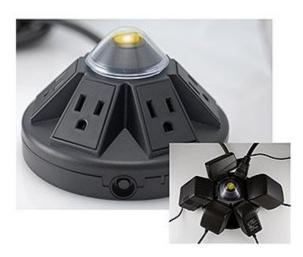

## **Kreative Power's Powramid Electrical Power Bank**

Enter Kreative Power's Powramid. This is an elegant device based on the octagonal placement of outlets in a circular device with onboard surge suppression and noise filtration. These devices come in a variety of color schemes. Small, simple and well-engineered, I have these in my office, my Den on an end table for Danis and the kids to charge their phones and iPad's and I travel with one for convenient power access in hotels. Many of my friends have purchased them for the same reasons and have found them to be indispensable.